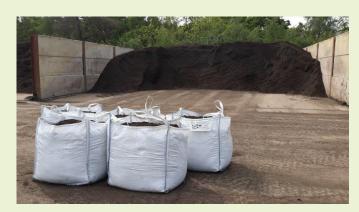

### Sale of Compost

Bulk supply of screened compost (loose or bulk bags). Collection from our site in Kilsby or delivery available.

#### 10mm PAS100 compost (loose):

1-5t £25/t ex VAT (min. charge lt)

5-10t £22.50/t ex VAT 10-20t £20/t ex VAT Over 20t £12/t ex VAT

10mm PAS100 compost (bulk bags):

Bulk bag £35/per bag ex VAT

25mm PAS100 Compost (loose):