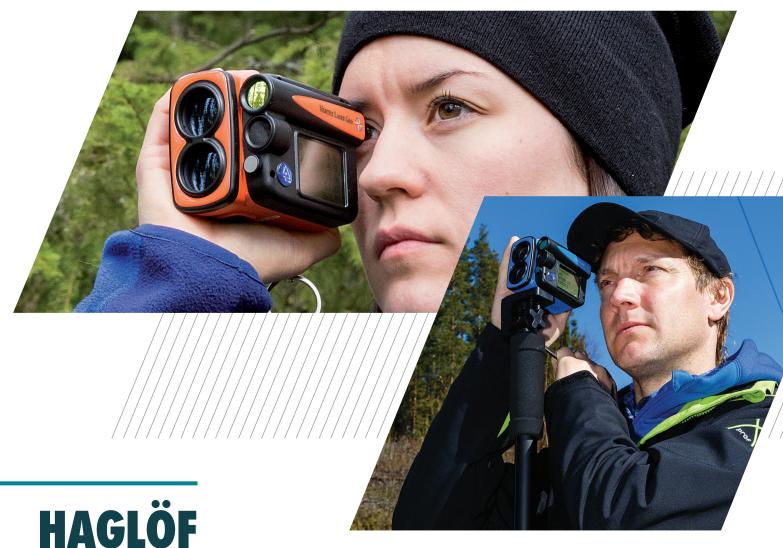

Vertex Laser Geo — a laser/ultrasound measurement device with GPS & compass suitable for foresters, arborists, utilities, surveyors & architects. The most complete & versatile handheld measurement device available on the market.

**Laser Geo** — similar specification to the above but only with the laser measurement function where the line of sight is uninhibited.

**Vertex IV** — The Vertex IV ultrasound instrument system is a true 'work horse' that will hand you accurate and reliable measurement results in most forest terrains and conditions.