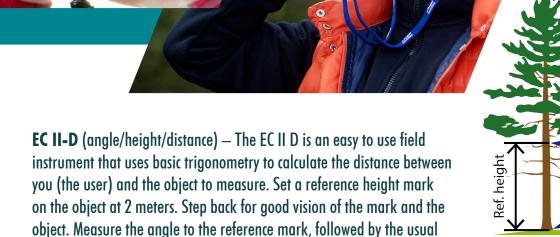

ultrasound measurement device with GPS & compass suitable for foresters, arborists, utilities, surveyors & architects. The most complete & versatile handheld measurement device available on the market.

**Laser Geo** — similar specification to the above but only with the laser measurement function where the line of sight is uninhibited.





**Vertex IV** — The Vertex IV ultrasound instrument system is a true 'work horse' that will hand you accurate and reliable measurement results in most forest terrains and conditions.

The ultrasound method works great in sample plot surveys, for distances up to approx. 30m/98ft, in dense forests and where there are difficulties to target. Measure slope in the terrain and have it presented to you in degrees, grads and percentage. Angle and Inclination





base angle and top angle. The total height is presented to you!