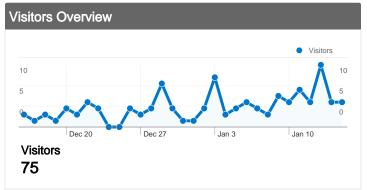

# 75 people visited this site

\_\_\_\_\_112 Visits

705 Pageviews

6.29 Average Pageviews

1.79% Bounce Rate

**√**√√√ 57.14% New Visits