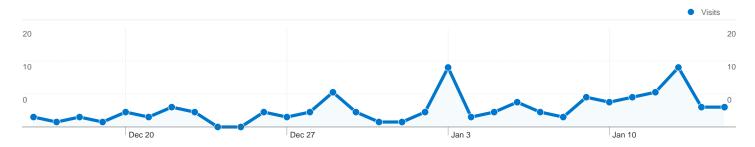

# 75 people visited this site

\_\_\_\_\_112 Visits

705 Pageviews

6.29 Average Pageviews

1.79% Bounce Rate

**√**√√√ 57.14% New Visits