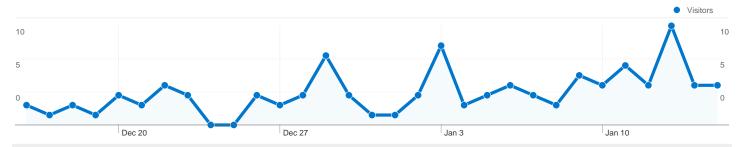

# 75 people visited this site

\_\_\_\_\_112 Visits

705 Pageviews

6.29 Average Pageviews

1.79% Bounce Rate

**√**√√√ 57.14% New Visits