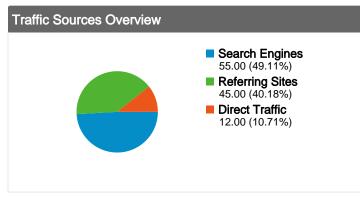

# www.ajrfirewood.co.uk Traffic Sources Overview

#### All traffic sources sent a total of 112 visits

40.18% Referring Sites

✓✓✓ 49.11% Search Engines

| Search Engines<br>55.00 (49.11%) |
|----------------------------------|
| ■ Referring Sites 45.00 (40.18%) |
| Direct Traffic 12.00 (10.71%)    |