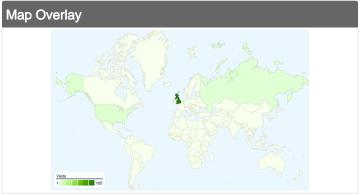

# 112 visits came from 7 countries/territories

| Site Usage                          |                                         |                             |             |                                                       |                                     |             |
|-------------------------------------|-----------------------------------------|-----------------------------|-------------|-------------------------------------------------------|-------------------------------------|-------------|
| Visits 112 % of Site Total: 100.00% | Pages/Visit 6.29 Site Avg: 6.29 (0.00%) | <b>00:03</b> :<br>Site Avg: |             | % New Visits<br>57.14%<br>Site Avg:<br>57.14% (0.00%) | <b>Bounce 1.79%</b> Site Avg: 1.79% | <b>)</b>    |
| Country/Territory                   |                                         | Visits                      | Pages/Visit | Avg. Time on<br>Site                                  | % New Visits                        | Bounce Rate |
| United Kingdom                      |                                         | 105                         | 6.41        | 00:03:51                                              | 55.24%                              | 1.90%       |
| United States                       |                                         | 2                           | 7.50        | 00:00:37                                              | 100.00%                             | 0.00%       |
| Russia                              |                                         | 1                           | 2.00        | 00:00:00                                              | 100.00%                             | 0.00%       |
| Poland                              |                                         | 1                           | 8.00        | 00:01:46                                              | 100.00%                             | 0.00%       |
| Netherlands                         |                                         | 1                           | 2.00        | 00:00:00                                              | 100.00%                             | 0.00%       |
| Ireland                             |                                         | 1                           | 3.00        | 00:00:49                                              | 0.00%                               | 0.00%       |
| Croatia                             |                                         | 1                           | 2.00        | 00:00:00                                              | 100.00%                             | 0.00%       |
|                                     |                                         |                             |             |                                                       |                                     | 1 - 7 of 7  |