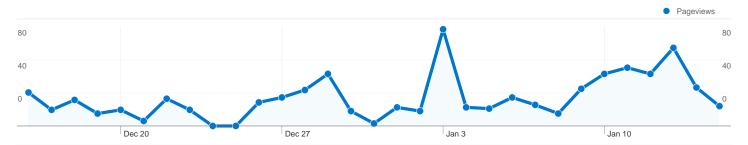

## Pages on this site were viewed a total of 705 times

705 Pageviews

476 Unique Views

\_\_\_\_\_\_ 1.79% Bounce Rate