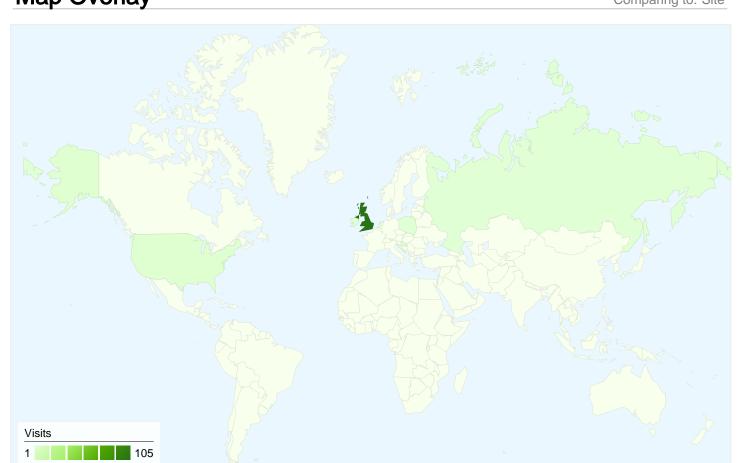

# 112 visits came from 7 countries/territories

| Site Usage                          |                                         |                             |             |                                                       |                                     |             |
|-------------------------------------|-----------------------------------------|-----------------------------|-------------|-------------------------------------------------------|-------------------------------------|-------------|
| Visits 112 % of Site Total: 100.00% | Pages/Visit 6.29 Site Avg: 6.29 (0.00%) | <b>00:03</b> :<br>Site Avg: |             | % New Visits<br>57.14%<br>Site Avg:<br>57.14% (0.00%) | <b>Bounce 1.79%</b> Site Avg: 1.79% | <b>)</b>    |
| Country/Territory                   |                                         | Visits                      | Pages/Visit | Avg. Time on<br>Site                                  | % New Visits                        | Bounce Rate |
| United Kingdom                      |                                         | 105                         | 6.41        | 00:03:51                                              | 55.24%                              | 1.90%       |
| United States                       |                                         | 2                           | 7.50        | 00:00:37                                              | 100.00%                             | 0.00%       |
| Russia                              |                                         | 1                           | 2.00        | 00:00:00                                              | 100.00%                             | 0.00%       |
| Poland                              |                                         | 1                           | 8.00        | 00:01:46                                              | 100.00%                             | 0.00%       |
| Netherlands                         |                                         | 1                           | 2.00        | 00:00:00                                              | 100.00%                             | 0.00%       |
| Ireland                             |                                         | 1                           | 3.00        | 00:00:49                                              | 0.00%                               | 0.00%       |
| Croatia                             |                                         | 1                           | 2.00        | 00:00:00                                              | 100.00%                             | 0.00%       |
|                                     |                                         |                             |             |                                                       |                                     | 1 - 7 of 7  |