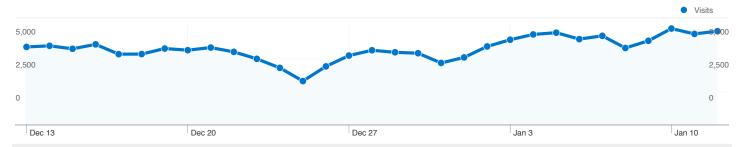

### All traffic sources sent a total of 119,247 visits

# 119,247 visits came from 150 countries/territories

| Site Usage                                       |                                                  |                                                                |             |                                                       |                        |                                                      |  |
|--------------------------------------------------|--------------------------------------------------|----------------------------------------------------------------|-------------|-------------------------------------------------------|------------------------|------------------------------------------------------|--|
| Visits<br>119,247<br>% of Site Total:<br>100.00% | Pages/Visit<br>9.94<br>Site Avg:<br>9.94 (0.00%) | Avg. Time on Site<br>00:11:56<br>Site Avg:<br>00:11:56 (0.00%) |             | % New Visits<br>31.05%<br>Site Avg:<br>30.95% (0.34%) | <b>30.11</b> Site Avg: | Bounce Rate<br>30.11%<br>Site Avg:<br>30.11% (0.00%) |  |
| Country/Territory                                |                                                  | Visits                                                         | Pages/Visit | Avg. Time on<br>Site                                  | % New Visits           | Bounce Rate                                          |  |
| United Kingdom                                   |                                                  | 100,692                                                        | 10.83       | 00:13:04                                              | 26.13%                 | 25.97%                                               |  |
| United States                                    |                                                  | 4,095                                                          | 3.65        | 00:03:24                                              | 72.80%                 | 60.51%                                               |  |
| Ireland                                          |                                                  | 2,709                                                          | 7.66        | 00:09:47                                              | 27.46%                 | 32.74%                                               |  |
| France                                           |                                                  | 922                                                            | 4.82        | 00:05:21                                              | 53.58%                 | 50.00%                                               |  |
| Canada                                           |                                                  | 897                                                            | 3.15        | 00:03:08                                              | 77.81%                 | 65.11%                                               |  |
| Germany                                          |                                                  | 866                                                            | 4.71        | 00:04:33                                              | 52.66%                 | 52.77%                                               |  |
| New Zealand                                      |                                                  | 832                                                            | 7.47        | 00:08:43                                              | 27.76%                 | 32.09%                                               |  |
| Australia                                        |                                                  | 808                                                            | 3.47        | 00:04:23                                              | 50.87%                 | 62.13%                                               |  |
| Norway                                           |                                                  | 482                                                            | 11.01       | 00:12:32                                              | 40.04%                 | 32.16%                                               |  |