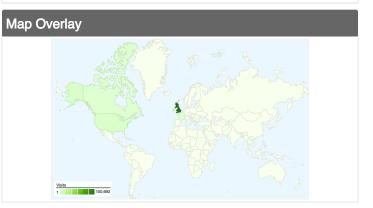

# 119,247 visits came from 150 countries/territories

| Site Usage                                       |                                                  |                                                                |             |                                                       |                        |                                                      |  |
|--------------------------------------------------|--------------------------------------------------|----------------------------------------------------------------|-------------|-------------------------------------------------------|------------------------|------------------------------------------------------|--|
| Visits<br>119,247<br>% of Site Total:<br>100.00% | Pages/Visit<br>9.94<br>Site Avg:<br>9.94 (0.00%) | Avg. Time on Site<br>00:11:56<br>Site Avg:<br>00:11:56 (0.00%) |             | % New Visits<br>31.05%<br>Site Avg:<br>30.95% (0.34%) | <b>30.11</b> Site Avg: | Bounce Rate<br>30.11%<br>Site Avg:<br>30.11% (0.00%) |  |
| Country/Territory                                |                                                  | Visits                                                         | Pages/Visit | Avg. Time on<br>Site                                  | % New Visits           | Bounce Rate                                          |  |
| United Kingdom                                   |                                                  | 100,692                                                        | 10.83       | 00:13:04                                              | 26.13%                 | 25.97%                                               |  |
| United States                                    |                                                  | 4,095                                                          | 3.65        | 00:03:24                                              | 72.80%                 | 60.51%                                               |  |
| Ireland                                          |                                                  | 2,709                                                          | 7.66        | 00:09:47                                              | 27.46%                 | 32.74%                                               |  |
| France                                           |                                                  | 922                                                            | 4.82        | 00:05:21                                              | 53.58%                 | 50.00%                                               |  |
| Canada                                           |                                                  | 897                                                            | 3.15        | 00:03:08                                              | 77.81%                 | 65.11%                                               |  |
| Germany                                          |                                                  | 866                                                            | 4.71        | 00:04:33                                              | 52.66%                 | 52.77%                                               |  |
| New Zealand                                      |                                                  | 832                                                            | 7.47        | 00:08:43                                              | 27.76%                 | 32.09%                                               |  |
| Australia                                        |                                                  | 808                                                            | 3.47        | 00:04:23                                              | 50.87%                 | 62.13%                                               |  |
| Norway                                           |                                                  | 482                                                            | 11.01       | 00:12:32                                              | 40.04%                 | 32.16%                                               |  |

| Netherlands | 441 | 5.17 | 00:03:52 | 70.29% | 55.78%        |
|-------------|-----|------|----------|--------|---------------|
|             |     |      |          |        | 1 - 10 of 150 |