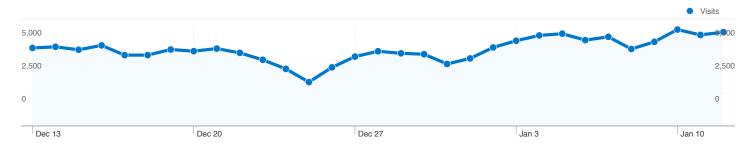

#### Site Usage

119,247 Visits

30.11% Bounce Rate

1,185,861 Pageviews

00:11:56 Avg. Time on Site

9.94 Pages/Visit

30.95% % New Visits



| Content Overview       |           |             |
|------------------------|-----------|-------------|
| Pages                  | Pageviews | % Pageviews |
| /forum/                | 69,524    | 5.86%       |
| 1                      | 64,698    | 5.46%       |
| /forum/firewood-forum/ | 31,847    | 2.69%       |
| /forum/general-chat/   | 26,402    | 2.23%       |
| /classifieds/index.php | 9,027     | 0.76%       |







### All traffic sources sent a total of 119,247 visits



### **Top Traffic Sources**

| Sources                | Visits | % visits |
|------------------------|--------|----------|
| google (organic)       | 74,798 | 62.73%