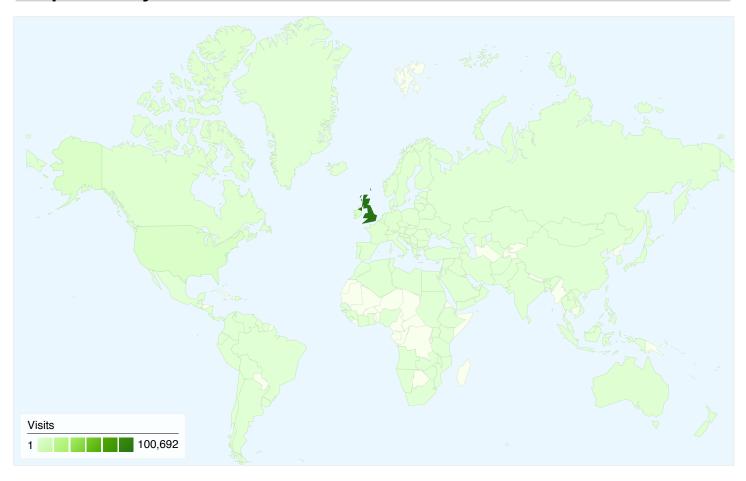

# 119,247 visits came from 150 countries/territories

| Site Usage                                       |                                                  |                                                                |             |                                                       |                        |                                                      |  |
|--------------------------------------------------|--------------------------------------------------|----------------------------------------------------------------|-------------|-------------------------------------------------------|------------------------|------------------------------------------------------|--|
| Visits<br>119,247<br>% of Site Total:<br>100.00% | Pages/Visit<br>9.94<br>Site Avg:<br>9.94 (0.00%) | Avg. Time on Site<br>00:11:56<br>Site Avg:<br>00:11:56 (0.00%) |             | % New Visits<br>31.05%<br>Site Avg:<br>30.95% (0.34%) | <b>30.11</b> Site Avg: | Bounce Rate<br>30.11%<br>Site Avg:<br>30.11% (0.00%) |  |
| Country/Territory                                |                                                  | Visits                                                         | Pages/Visit | Avg. Time on<br>Site                                  | % New Visits           | Bounce Rate                                          |  |
| United Kingdom                                   |                                                  | 100,692                                                        | 10.83       | 00:13:04                                              | 26.13%                 | 25.97%                                               |  |
| United States                                    |                                                  | 4,095                                                          | 3.65        | 00:03:24                                              | 72.80%                 | 60.51%                                               |  |
| Ireland                                          |                                                  | 2,709                                                          | 7.66        | 00:09:47                                              | 27.46%                 | 32.74%                                               |  |
| France                                           |                                                  | 922                                                            | 4.82        | 00:05:21                                              | 53.58%                 | 50.00%                                               |  |
| Canada                                           |                                                  | 897                                                            | 3.15        | 00:03:08                                              | 77.81%                 | 65.11%                                               |  |
| Germany                                          |                                                  | 866                                                            | 4.71        | 00:04:33                                              | 52.66%                 | 52.77%                                               |  |
| New Zealand                                      |                                                  | 832                                                            | 7.47        | 00:08:43                                              | 27.76%                 | 32.09%                                               |  |
| Australia                                        |                                                  | 808                                                            | 3.47        | 00:04:23                                              | 50.87%                 | 62.13%                                               |  |
| Norway                                           |                                                  | 482                                                            | 11.01       | 00:12:32                                              | 40.04%                 | 32.16%                                               |  |

| Netherlands | 441 | 5.17 | 00:03:52 | 70.29% | 55.78%        |
|-------------|-----|------|----------|--------|---------------|
|             |     |      |          |        | 1 - 10 of 150 |