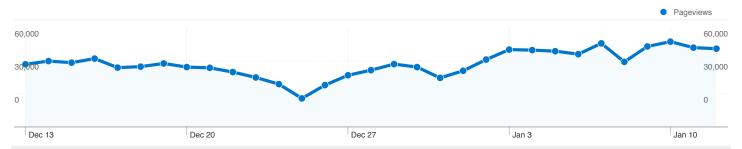

# Pages on this site were viewed a total of 1,185,861 times

1,185,861 Pageviews

836,761 Unique Views

30.11% Bounce Rate