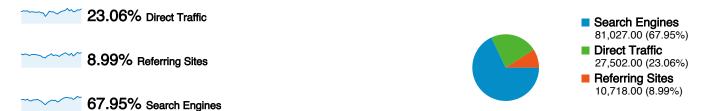

### **Top Traffic Sources**

| Sources                | Visits | % visits |
|------------------------|--------|----------|
| google (organic)       | 74,798 | 62.73%   |
| (direct) ((none))      | 27,502 | 23.06%   |
| bing (organic)         | 2,732  | 2.29%    |
| arbtalk.com (referral) | 2,290  | 1.92%    |
| yahoo (organic)        | 1,661  | 1.39%    |