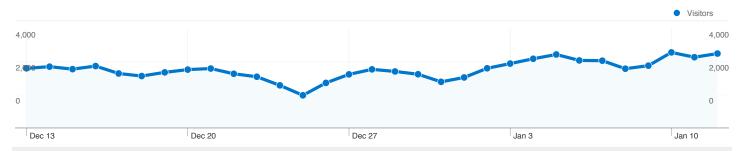

### 44,125 people visited this site

44,125 Absolute Unique Visitors

1,185,861 Pageviews

9.94 Average Pageviews

00:11:56 Time on Site

30.11% Bounce Rate

30.95% New Visits