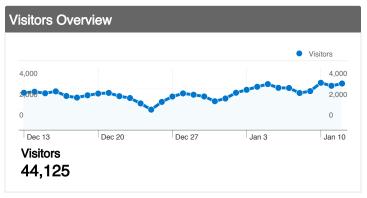

### 44,125 people visited this site

44,125 Absolute Unique Visitors

1,185,861 Pageviews

9.94 Average Pageviews

00:11:56 Time on Site

30.11% Bounce Rate

30.95% New Visits