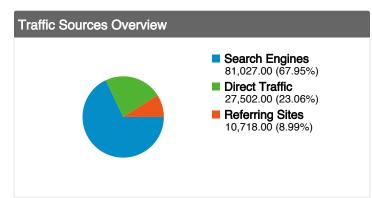

### **Top Traffic Sources**

| Sources                | Visits | % visits |
|------------------------|--------|----------|
| google (organic)       | 74,798 | 62.73%   |
| (direct) ((none))      | 27,502 | 23.06%   |
| bing (organic)         | 2,732  | 2.29%    |
| arbtalk.com (referral) | 2,290  | 1.92%    |
| yahoo (organic)        | 1,661  | 1.39%    |