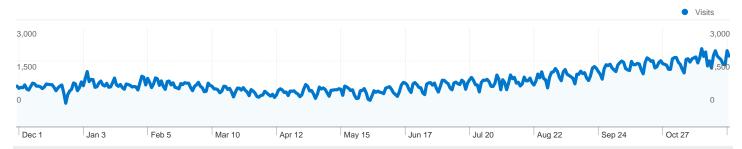

# Visitors Overview Visitors 2,000 1,000 Dec 1 Jan 3 Feb 5 Mar 10 Apr 12 May 15 Jun 17 Jul 20 Aug 22 Sep 24 Oct 27 Visitors 98,553

| Content Overview     |           |             |
|----------------------|-----------|-------------|
| Pages                | Pageviews | % Pageviews |
| 1                    | 424,456   | 6.69%       |
| /forum/              | 405,386   | 6.39%       |
| /forum/general-chat/ | 94,671    | 1.49%       |
| /forum/private.php   | 72,317    | 1.14%       |
| /forum/index.php     | 67,082    | 1.06%       |