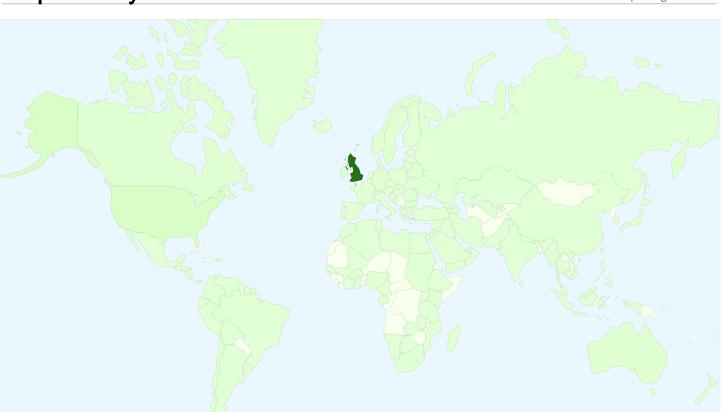

# 500,964 visits came from 157 countries/territories

437,011

| Site Usage                                       |                                                    |                                                       |             |                                                       |                        |                                                      |  |
|--------------------------------------------------|----------------------------------------------------|-------------------------------------------------------|-------------|-------------------------------------------------------|------------------------|------------------------------------------------------|--|
| Visits<br>500,964<br>% of Site Total:<br>100.00% | Pages/Visit<br>14.79<br>Site Avg:<br>14.79 (0.00%) | Avg. Time on Site 00:16:03 Site Avg: 00:16:03 (0.00%) |             | % New Visits<br>19.30%<br>Site Avg:<br>19.20% (0.50%) | <b>17.00</b> Site Avg: | Bounce Rate<br>17.00%<br>Site Avg:<br>17.00% (0.00%) |  |
| Country/Territory                                |                                                    | Visits                                                | Pages/Visit | Avg. Time on<br>Site                                  | % New Visits           | Bounce Rate                                          |  |
| United Kingdom                                   |                                                    | 437,011                                               | 15.76       | 00:17:12                                              | 16.59%                 | 14.18%                                               |  |
| United States                                    |                                                    | 18,439                                                | 5.43        | 00:04:54                                              | 47.32%                 | 45.51%                                               |  |
| Ireland                                          |                                                    | 7,168                                                 | 8.96        | 00:10:23                                              | 24.67%                 | 26.88%                                               |  |
| New Zealand                                      |                                                    | 5,112                                                 | 14.96       | 00:17:08                                              | 12.87%                 | 12.03%                                               |  |
| Australia                                        |                                                    | 3,985                                                 | 8.47        | 00:08:18                                              | 34.05%                 | 31.09%                                               |  |
| (not set)                                        |                                                    | 3,812                                                 | 16.63       | 00:17:25                                              | 15.69%                 | 12.46%                                               |  |
| Canada                                           |                                                    | 2,837                                                 | 4.72        | 00:04:17                                              | 72.19%                 | 52.52%                                               |  |
| Germany                                          |                                                    | 2,687                                                 | 8.81        | 00:08:19                                              | 35.50%                 | 30.85%                                               |  |
| Sweden                                           |                                                    | 2,416                                                 | 8.65        | 00:10:15                                              | 18.13%                 | 32.74%                                               |  |

| Norway | 2,238 | 16.62 | 00:16:14 | 13.18% | 15.91%        |
|--------|-------|-------|----------|--------|---------------|
|        |       |       |          |        | 1 - 10 of 157 |