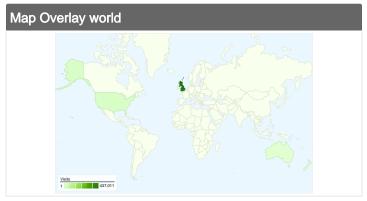

# 500,964 visits came from 157 countries/territories

437,011

| Site Usage                                       |                                                    |                                                       |             |                                                       |                        |                                                      |  |
|--------------------------------------------------|----------------------------------------------------|-------------------------------------------------------|-------------|-------------------------------------------------------|------------------------|------------------------------------------------------|--|
| Visits<br>500,964<br>% of Site Total:<br>100.00% | Pages/Visit<br>14.79<br>Site Avg:<br>14.79 (0.00%) | Avg. Time on Site 00:16:03 Site Avg: 00:16:03 (0.00%) |             | % New Visits<br>19.30%<br>Site Avg:<br>19.20% (0.50%) | <b>17.00</b> Site Avg: | Bounce Rate<br>17.00%<br>Site Avg:<br>17.00% (0.00%) |  |
| Country/Territory                                |                                                    | Visits                                                | Pages/Visit | Avg. Time on<br>Site                                  | % New Visits           | Bounce Rate                                          |  |
| United Kingdom                                   |                                                    | 437,011                                               | 15.76       | 00:17:12                                              | 16.59%                 | 14.18%                                               |  |
| United States                                    |                                                    | 18,439                                                | 5.43        | 00:04:54                                              | 47.32%                 | 45.51%                                               |  |
| Ireland                                          |                                                    | 7,168                                                 | 8.96        | 00:10:23                                              | 24.67%                 | 26.88%                                               |  |
| New Zealand                                      |                                                    | 5,112                                                 | 14.96       | 00:17:08                                              | 12.87%                 | 12.03%                                               |  |
| Australia                                        |                                                    | 3,985                                                 | 8.47        | 00:08:18                                              | 34.05%                 | 31.09%                                               |  |
| (not set)                                        |                                                    | 3,812                                                 | 16.63       | 00:17:25                                              | 15.69%                 | 12.46%                                               |  |
| Canada                                           |                                                    | 2,837                                                 | 4.72        | 00:04:17                                              | 72.19%                 | 52.52%                                               |  |
| Germany                                          |                                                    | 2,687                                                 | 8.81        | 00:08:19                                              | 35.50%                 | 30.85%                                               |  |
| Sweden                                           |                                                    | 2,416                                                 | 8.65        | 00:10:15                                              | 18.13%                 | 32.74%                                               |  |

| Norway | 2,238 | 16.62 | 00:16:14 | 13.18% | 15.91%        |
|--------|-------|-------|----------|--------|---------------|
|        |       |       |          |        | 1 - 10 of 157 |