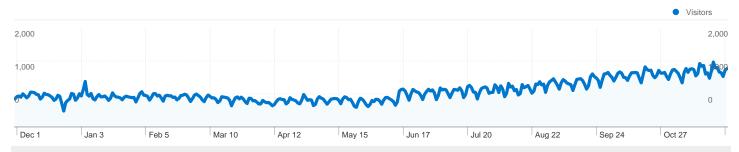

# Visitors Overview Visitors 2,000 1,000 Dec 1 Jan 3 Feb 5 Mar 10 Apr 12 May 15 Jun 17 Jul 20 Aug 22 Sep 24 Oct 27 Visitors 98,553

| Content Overview     |           |             |
|----------------------|-----------|-------------|
| Pages                | Pageviews | % Pageviews |
| 1                    | 424,456   | 6.69%       |
| /forum/              | 405,386   | 6.39%       |
| /forum/general-chat/ | 94,671    | 1.49%       |
| /forum/private.php   | 72,317    | 1.14%       |
| /forum/index.php     | 67,082    | 1.06%       |

### 98,553 people visited this site

98,553 Absolute Unique Visitors

7,411,274 Pageviews

14.79 Average Pageviews

00:16:03 Time on Site

17.00% Bounce Rate

19.20% New Visits