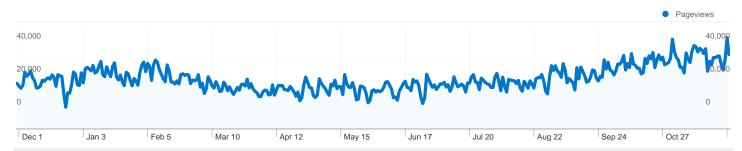

# Visitors Overview Visitors 2,000 1,000 Dec 1 Jan 3 Feb 5 Mar 10 Apr 12 May 15 Jun 17 Jul 20 Aug 22 Sep 24 Oct 27 Visitors 98,553

| Content Overview     |           |             |
|----------------------|-----------|-------------|
| Pages                | Pageviews | % Pageviews |
| 1                    | 424,456   | 6.69%       |
| /forum/              | 405,386   | 6.39%       |
| /forum/general-chat/ | 94,671    | 1.49%       |
| /forum/private.php   | 72,317    | 1.14%       |
| /forum/index.php     | 67,082    | 1.06%       |

### 98,553 people visited this site

98,553 Absolute Unique Visitors

7,411,274 Pageviews

14.79 Average Pageviews

00:16:03 Time on Site

17.00% Bounce Rate

19.20% New Visits