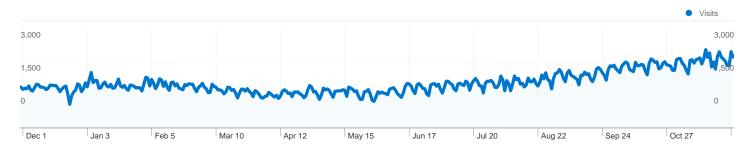

### Site Usage

500,964 Visits

7,411,274 Pageviews

14.79 Pages/Visit

17.00% Bounce Rate

00:16:03 Avg. Time on Site

19.20% % New Visits

### All traffic sources sent a total of 500,964 visits

27.05% Referring Sites

44.09% Search Engines