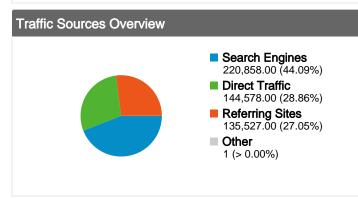

### All traffic sources sent a total of 500,964 visits

27.05% Referring Sites

44.09% Search Engines

## **Top Traffic Sources**

| Sources                  | Visits  | % visits |
|--------------------------|---------|----------|
| google (organic)         | 199,291 | 39.78%   |
| (direct) ((none))        | 144,578 | 28.86%   |
| arbtalk.co.uk (referral) | 99,039  | 19.77%   |
| yahoo (organic)          | 8,539   | 1.70%    |
| aol (organic)            | 6,853   | 1.37%    |