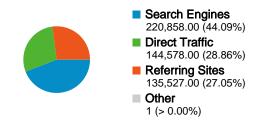

### All traffic sources sent a total of 500,964 visits

27.05% Referring Sites

44.09% Search Engines

## **Top Traffic Sources**

| Sources                  | Visits  | % visits |
|--------------------------|---------|----------|
| google (organic)         | 199,291 | 39.78%   |
| (direct) ((none))        | 144,578 | 28.86%   |
| arbtalk.co.uk (referral) | 99,039  | 19.77%   |
| yahoo (organic)          | 8,539   | 1.70%    |
| aol (organic)            | 6,853   | 1.37%    |